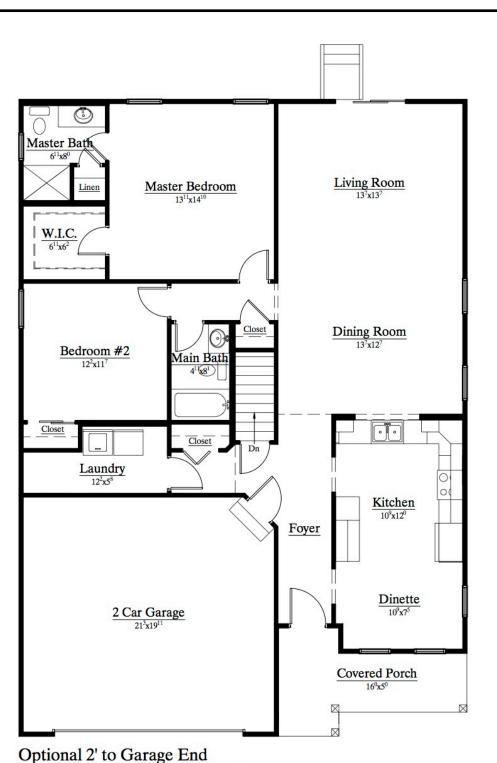

## Burchfield



**Optional Expansions** 

Burchfield



www.marrano.com



Optional 2' to Kitchen/FoyerFront Optional 2' to Kitchen End

While the information shown was correct when approved for printing, Marrano/Marc Equity Corporation reserves the right to discontinue or change at any time specifications or designs without incurring any obligations. Some features shown in models are optional at extra cost.



## 1299 - 2100 Sq. Ft. 2 or 3 Bedrooms - 2 or 3 Bathrooms

The Marrano family has been building quality homes throughout Western New York since 1955. A tradition of designing and building beautiful homes, with the latest innovations our customers want, still continues at Marrano/Marc Equity Corporation today.

Marrano Homes set the standard of excellence in the community and industry by providing a streamlined process for new home construction. We suppor